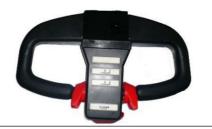

### Description

The tiller head CH-1-1 is a general purpose control device, developed for material handling vehicles. Packaged in a rugged housing that offer an attractive and practical method of controlling 24-48V electric vehicles.

## Application

Equipped with emergency reverse switch, key switch, mode selection switch, electric throttle, and lift & lower switches, CH-1-1 is ideal for both indoor and outdoor vehicles such as pallet jacks, walkies, stackers and tow tractors.