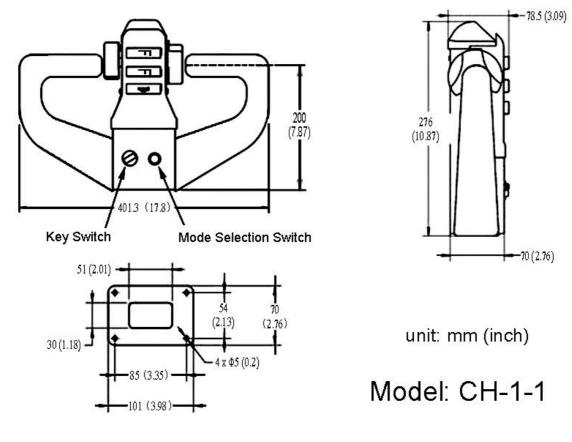

## CH-1-1 Tiller Head Electric Vehicle Control

### Description

The tiller head CH-1-1 is a general purpose control device, developed for material handling vehicles. Packaged in a rugged housing that offer an attractive and practical method of controlling 24-48V electric vehicles.



## Application

Equipped with emergency reverse switch, key switch, mode selection switch, electric throttle, and lift & lower switches, CH-1-1 is ideal for both indoor and outdoor vehicles such as pallet jacks, walkies, stackers and tow tractors.

### Dimensions



# **NOCO SHOP**

-

Email: <u>info@nocoev.com</u>

Website: https://www.nocoev.com/



**CH-1-1** 



Tiller Head Electric Vehicle Control

#### Characteristics

- 1. Input voltage: 24-48V DC
- 2. Throttle output: 0-5V
- 3. Max. Current (lift, lower and horn switches): 5A
- 4. Max. Current (forward and reverse switches): 1.5A
- 5. Key switch & mode selection switch

#### Connectors



| Connector |    |              | Number | Color                    | Function                  |
|-----------|----|--------------|--------|--------------------------|---------------------------|
|           |    |              | 40     | Orange                   | Throttle Ground (0 V)     |
|           |    |              | 49     | Purple                   | Mode Selection Switch Out |
| 40        | 49 |