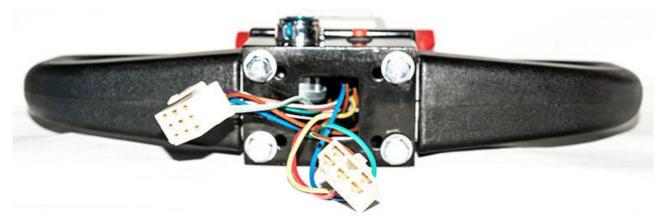

#### Connectors

| Connector |    |              | Number | Color                    | Function                  |
|-----------|----|--------------|--------|--------------------------|---------------------------|
|           |    |              | 40     | Orange                   | Throttle Ground (0 V)     |
|           |    |              | 49     | Purple                   | Mode Selection Switch Out |
| 40        | 49 | 37           | 37     | Black / White            | Forward                   |
| 40        |    |              | 38     | White                    | Reverse                   |
| 38        | 43 | 48           | 43     | Blue                     | Emergency Reverse Switch  |
|           |    | 1.1114731476 | 48     | Brown                    | Mode Selection Switch In  |
| 42        | 36 | 39           | 42     | White/Green + White/Grey | Battery –                 |
| Ļ         |    |              | 36     | Black                    | Throttle Signal (0-5 V)   |
|           |    |              |        | Green                    | Battery +                 |
|           |    |              |        | Red                      | Key Switch In             |
| 44        |    | 45           | 45     | Blue                     | Lift Switch               |
| 11        | 3  | 10           | 46     | Green                    | Lower Switch              |
| 46        | 41 | 47           | 41     | Yellow                   | Buzzer Switch             |
|           |    |              | 47     | Brown                    | Key Switch Out            |