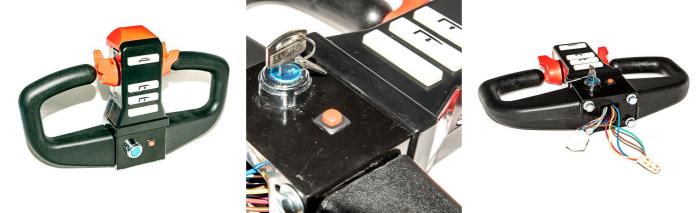

## Application

Equipped with emergency reverse switch, key switch, mode selection switch, electric throttle, and lift & lower switches, CH-1-1 is ideal for both indoor and outdoor vehicles such as pallet jacks, walkies, stackers and tow tractors.

#### Characteristics

- 1. Input voltage: 24-48V DC
- 2. Throttle output: 0-5V
- 3. Max. Current (lift, lower and horn switches): 5A
- 4. Max. Current (forward and reverse switches): 1.5A
- 5. Key switch & mode selection switch

#### Connectors

| Connector |    |              | Number | Color                    | Function                  |
|-----------|----|--------------|--------|--------------------------|---------------------------|
|           |    |              | 40     | Orange                   | Throttle Ground (0 V)     |
|           |    |              | 49     | Purple                   | Mode Selection Switch Out |
| 40        | 49 | 37           | 37     | Black / White            | Forward                   |
| 40        |    |              | 38     | White                    | Reverse                   |
| 38        | 43 | 48           | 43     | Blue                     | Emergency Reverse Switch  |
|           |    | 1.1114731476 | 48     | Brown                    | Mode Selection Switch In  |
| 42        | 36 | 39           | 42     | White/Green + White/Grey | Battery –                 |
| Ļ         |    |              | 36     | Black                    | Throttle Signal (0-5 V)   |
|           |    |              |        | Green                    | Battery +                 |
|           |    |              |        | Red                      | Key Switch In             |
| 44        |    | 45           | 45     | Blue                     | Lift Switch               |
| 11        | 3  | 10           | 46     | Green                    | Lower Switch              |
| 46        | 41 | 47           | 41     | Yellow                   | Buzzer Switch             |
|           |    |              | 47     | Brown                    | Key Switch Out            |