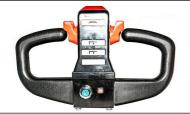

### Description

The tiller head CH-1-1 is a general purpose control device, developed for material handling vehicles. Packaged in a rugged housing that offer an attractive and practical method of controlling 24-48V electric vehicles.

## Application

Equipped with emergency reverse switch, key switch, mode selection switch, electric throttle, and lift & lower switches, CH-1-1 is ideal for both indoor and outdoor vehicles such as pallet jacks, walkies, stackers and tow tractors.