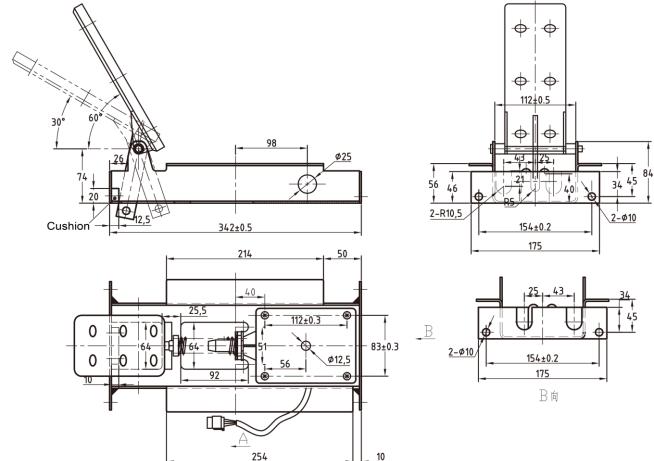

## **ITS Throttle**

Model: FT-02YG (Assemblage) / FT-08 (Sensor)

- 1. The ITS throttle assemblage FT-02YG integrates the technologies of non-contact inductive sensor, precision transmission, anti-shock and anti-corrosion, offering the advantages:
  - a) Solid state non-contact technology: the service life of sensor is independent of the number of operating cycles
  - b) High operating efficiency
  - c) Fast response.
  - d) Excellent resistance to rough working environments
- 2. Dimensions (unit: mm)

3. Connector

| 3                    | Wire Number | Function                     |
|----------------------|-------------|------------------------------|
|                      | 1           | Power "+" (18-60V DC)        |
|                      | 2           | Throttle Switch              |
| 2 4                  | 3           | Throttle Signal Out (0-4.6V) |
| Model: DJ7042-2.2-21 | 4           | Power "—" (Ground)           |